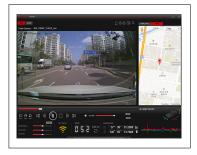

### Friendly 3.5 inches Full Touch Screen Monitor and easy-to-use interface

Easy to check recording status with large high-definition LCD. On the spot and convenient operation by touch screen. Intuitive and convenient GUI design – Windows-style menu design readable and easy to use.

### Convenient PC Manager

A dedicated viewer, and playback video program is included. Installation of GPS option enables to identify the drivers location accurately. The user can identify easily GPS/G sensor information through dedicated Ganz Lite PC viewer. All the data is stored in the Micro SD card.

GPS for accurate driver location in the event of an incident (eg theft) 10 seconds pre-recording and in the event power failure (accident) 3 seconds post recording.