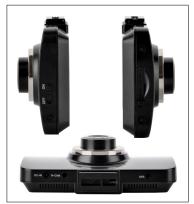

# **Technical Specification**

|                               | LDR-35HD2X-16GB                                                                                                                                          |
|-------------------------------|----------------------------------------------------------------------------------------------------------------------------------------------------------|
| Number of channels            | 2CH                                                                                                                                                      |
| Image Sensor                  | Front: 5.0M Pixels CMOS Image Sensor<br>Rear: 2.0M Pixels                                                                                                |
| Recording Resolution          | Front : FHD (1920x1080) / 20fps<br>Rear : AHD (1280x720) / 30fps                                                                                         |
| Frames per second             | 20 FPS / 30 FPS                                                                                                                                          |
| LCD                           | 3.5" TFT LCD with TSP (320 x 480)                                                                                                                        |
| View Angle                    | Front : 120°, Rear : 120°                                                                                                                                |
| Storage                       | Micro SD Card                                                                                                                                            |
| Capacity                      | 16GB / 32GB / 64GB                                                                                                                                       |
| CPU                           | ARM Cortex A8 core                                                                                                                                       |
| RAM                           | 256MByte DDR3 (128Mbyte x 2)                                                                                                                             |
| GPS                           | External GPS                                                                                                                                             |
| Power Input                   | DC 12V~24V                                                                                                                                               |
| Auxillary Power               | Super Capacitor                                                                                                                                          |
| Shock Detection Sensor        | 3-axis acceleration G-Sensor                                                                                                                             |
| Video Compression             | AVI                                                                                                                                                      |
| Video Output                  | NTSC / PAL Composite                                                                                                                                     |
| Video Codec                   | H.264 / AVC                                                                                                                                              |
| Audio Codec                   | ADPCM                                                                                                                                                    |
| High Temperature cut-off      | YES                                                                                                                                                      |
| Dimensions                    | 104(W) x 74(H) x 28(D)mm                                                                                                                                 |
| Weight                        | 103g (Bracket excluded)<br>118g (Bracket included)                                                                                                       |
| Operating Temperature         | -20°C ~+70°C                                                                                                                                             |
| Storage Temperature           | -20°C ~+85°C                                                                                                                                             |
| Package (included in the box) | Front Camera(Body), Rear Camera&Cable, Hardwire Cable, Micro SD Card 16GB, SD Card Ada<br>Bracket, Cable Clip, Quick Manual, Cigarjack Cable, GPS Module |