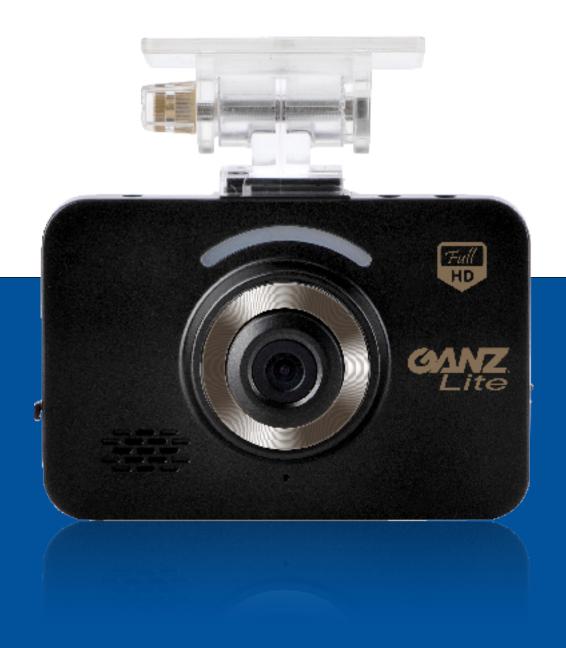

# Car Sentry Drive Recorder LDR-35HD2X-16GB

Front & Rear Vehicle Recorder

# **Car Sentry Vehicle Recorder**

ar Sentry is CBC's very latest dashcam offering key features that previously were only in top end digital camcorders. Having a dashcam in your car now makes more sense than ever; it helps to reduce insurance premiums and provides solid evidence. This handy piece of technology is a must have for all vehicles!

# Key features

- Front 5 Megapixel CMOS sensor
- 3.5 inches touch screen LCD
- Shock detector sensor (G-Sensor) Built in
- Security LFD & Voice Guidance
- 10 seconds pre-recording at event detection
- Dedicated Viewer program provide
- Easy to use interface
- Built in back up power supply
- External GPS
- Quick 6 seconds booting