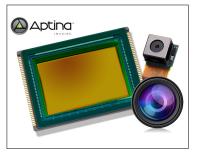

### Applied Aptina CMOS 5MP Pixel Sensor

Ensuring optimum recording in harsh environmental conditions.

### **AHD Quality**

With its 5MP Front camera and 2MP Rear camera the Ganz Lite Car Sentry provides outstanding image quality.