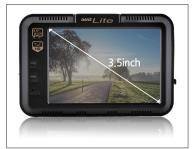

# Car Sentry Drive Recorder LDR-35HD2X-16GB

Front & Rear Vehicle Recorder

The Vehicle recorder offers a 5MP front camera and 2MP rear camera providing crystal clear HD images on the 3.5" touch screen LCD display.

The system records in 3 modes:

- Continuous recording
  - Event (Shock)
  - Parking (Motion)

### Friendly 3.5 inches Full Touch Screen Monitor and easy-to-use interface

Easy to check recording status with large high-definition LCD. On the spot and convenient operation by touch screen. Intuitive and convenient GUI design – Windows-style menu design readable and easy to use.