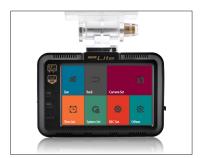

### Friendly 3.5 inches Full Touch Screen Monitor and easy-to-use interface

Easy to check recording status with large high-definition LCD. On the spot and convenient operation by touch screen. Intuitive and convenient GUI design – Windows-style menu design readable and easy to use.

### Convenient PC Manager

A dedicated viewer, and playback video program is included. Installation of GPS option enables to identify the drivers location accurately. The user can identify easily GPS/G sensor information through dedicated Ganz Lite PC viewer. All the data is stored in the Micro SD card.