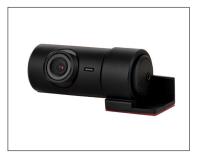

# Car Sentry Drive Recorder LDR-35HD2X-16GB

Front & Rear Vehicle Recorder

### **AHD Quality**

With its 5MP Front camera and 2MP Rear camera the Ganz Lite Car Sentry provides outstanding image quality.